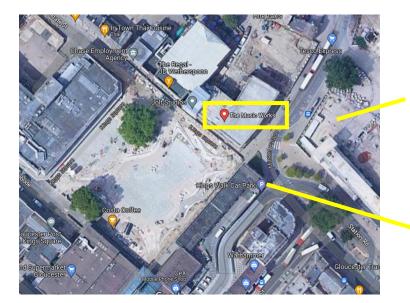

## Learning Disability Partnership Board Meeting Agenda

It is at The Music Works 2nd Floor, King's House 27 St Aldate Street Gloucester GL1 1RP

There is a lift and an accessible toilet

Here is a link to a video of how to get to The Music Works from Inclusion Gloucestershire office <u>https://fb.watch/kz6Q2d8wso/</u>

It is a short walk from the bus station

The nearest car park is Kings Walk

| Time                                                           | What we will talk about                                                               | Who will talk |
|----------------------------------------------------------------|---------------------------------------------------------------------------------------|---------------|
|                                                                |                                                                                       | <b>1</b> ?    |
| 11 12 1<br>9 3<br>8 4<br>7 6 5<br>10:50                        | Arrive and chat                                                                       | All           |
| 11:00<br>10<br>10<br>12<br>3<br>3<br>4<br>7<br>6<br>5<br>11:00 | Welcome<br>Welcome<br>Welcome and<br>introductions                                    | Tim/Debbie    |
| 11 12 1<br>9 3<br>8 7 6 5<br>111:10                            | Ground rules<br>and 4 priorities                                                      | Tim           |
| 11 12 1<br>10 2<br>9 3<br>8 7 6 5<br>11:15                     | You said, we did:<br>Actions about<br>Getting ready<br>(Preparation) for<br>Adulthood | Debbie        |
| 11 12 1<br>10 2<br>9 3<br>8 7 6<br>11:25                       | Accessible<br>Information<br>Standard?                                                | Tim           |